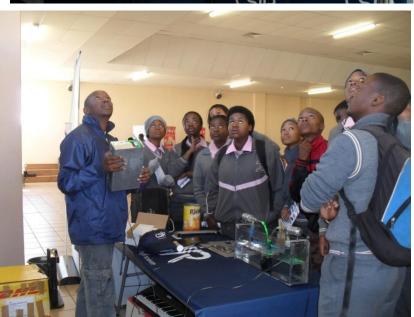

### **EVENTS ATTENDED**

Scifest Africa'12: Grahamstown

Lerato, Darryl and Nozuko

Sasol Techno X

Scifest Africa

**Eding! Science festival** 

National Science Week

Science Unlimited

Science-tube

Learners reached = 505

NLC took 1<sup>st</sup> place for Best Workshop: Outreach