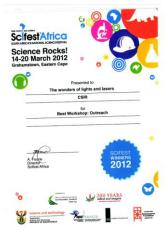

Science-tube

Learners reached = 505

NLC took 1<sup>st</sup> place for Best Workshop: Outreach