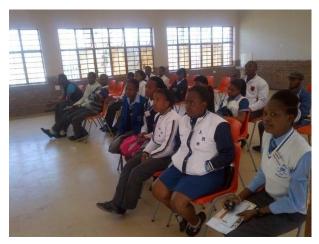

### **EVENTS ATTENDED**

Scifest Africa'12: Grahamstown

Lerato, Darryl and Nozuko

Sasol Techno X

Scifest Africa

**Eding! Science festival** 

National Science Week

Science Unlimited

Science-tube

Learners reached = 505

NLC took 1<sup>st</sup> place for Best Workshop: Outreach