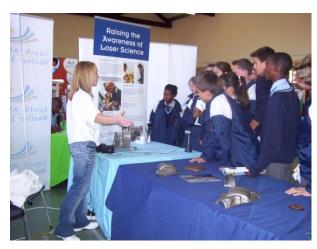

### **EVENTS ATTENDED**

Scifest Africa'12: Grahamstown

Lerato, Darryl and Nozuko

Sasol Techno X

Scifest Africa

**Eding! Science festival** 

National Science Week

Science Unlimited