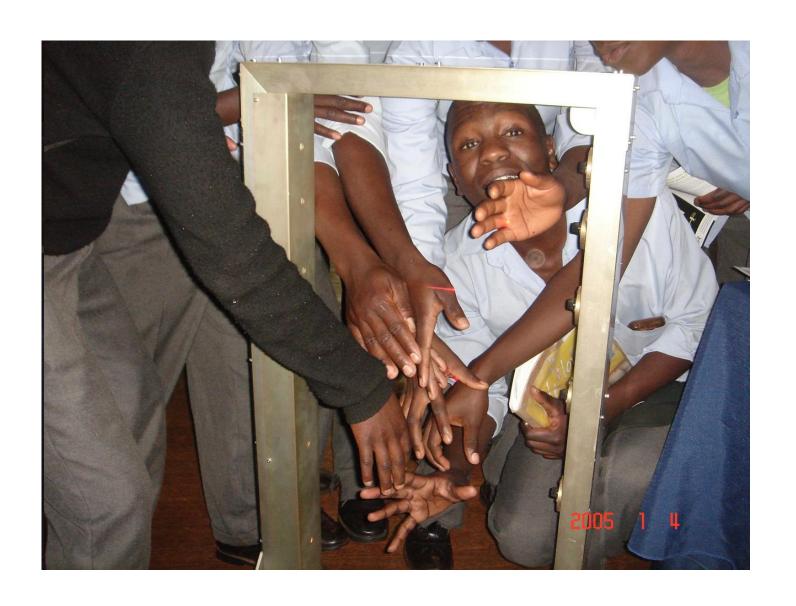

### **EVENTS ATTENDED**

Scifest Africa'12: Grahamstown

Lerato, Darryl and Nozuko

Sasol Techno X

Scifest Africa

**Eding! Science festival** 

National Science Week

Science Unlimited

Science-tube

Learners reached = 505

NLC took 1<sup>st</sup> place for Best Workshop: Outreach